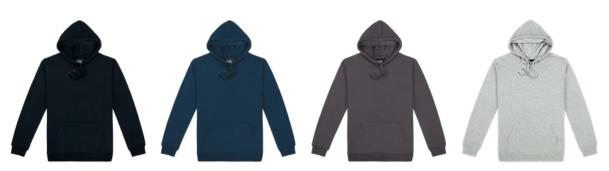

-------|------------------------|------------|----------|---------|---|----------|-----------|-----------|-----------|--|
| Womens style <b>TWP</b><br>Half chest                                                        | 8<br>46                |            | 12<br>51 |         |   | 18<br>59 |           |           |           |  |
| *XXS some colours only<br>Measurements are a guide only – standard industry tolerances apply |                        |            |          |         |   |          |           |           |           |  |

## FEATURES:

- 360gsm, 80% cotton, 20% polyester\* (\*transitioning to recycled through 2023)
- Brushed inside. Pre-shrunk, anti-pill
- Smooth print surface
- Bar-tacked pocket
- Lined hood, metal tipped drawcord
- Side seam construction for superior fit



black

navy

dark grey (mens only) grey marle