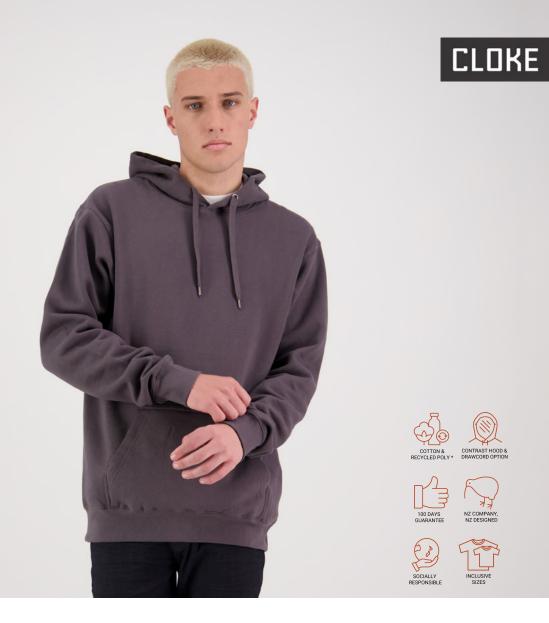

## **MAVERICK HOODIE**

For those who fly in their own direction. Those brave enough to stand apart from the crowd. Perfect for those wanting their own street label.

| Mens style <b>TMP</b><br>Half chest                                                          | XXS <sup>7</sup><br>47 | * XS<br>50 | -        | M<br>56 | _ |          | XXL<br>65 | 3XL<br>68 | 5XL<br>74 |  |
|----------------------------------------------------------------------------------------------|------------------------|------------|----------|---------|---|----------|-----------|-----------|-----------|--|
| Womens style <b>TWP</b><br>Half chest                                                        | 8<br>46                |            | 12<br>51 |         |   | 18<br>59 |           |           |           |  |
| *XXS some colours only<br>Measurements are a guide only – standard industry tolerances apply |                        |            |          |         |   |          |           |           |           |  |

## FEATURES:

- 360gsm, 80% cotton, 20% polyester\* (\*transitioning to recycled through 2023)
- Brushed inside. Pre-shrunk, anti-pill
- Smooth print surface
- Bar-tacked pocket
- Lined hood, metal tipped drawcord
- Side seam construction for superior fit