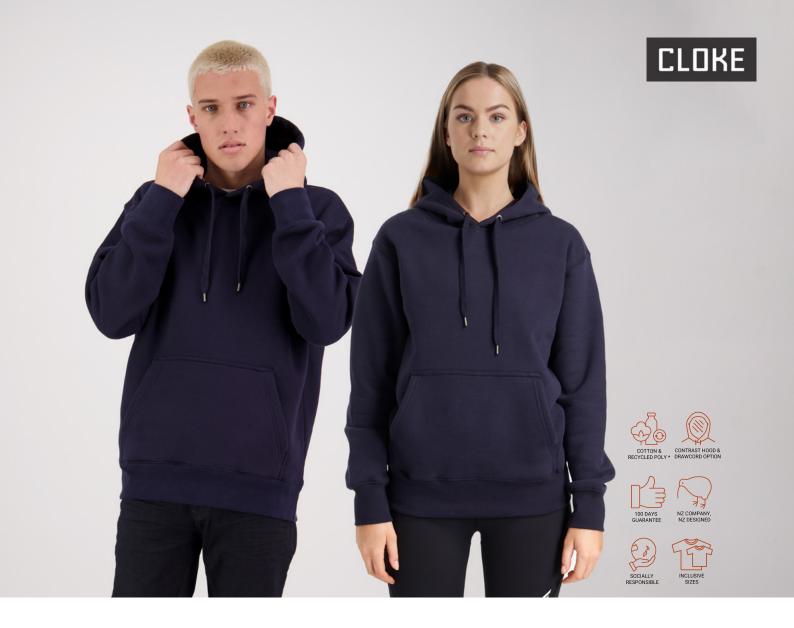

## **EXPLORER HOODIE**

The heaviest and thickest hoodie we've ever made. It's a superheavyweight that loaded with super warmth and super amounts of Cloke comfort.

Adults style HHEXSSMLXLXXL3XL5XLHalf chest5356596265687277Measurements are a guide only – standard industry tolerances apply

## FEATURES:

- 450gsm, 100% cotton face. Overall 70% cotton, 30% poly\* (\*transitioning to recycled through 2023)
- Brushed inside. Pre-shrunk, anti-pill
- Lined hood
- Tape in shoulder seams
- Side seam construction for superior fit
- Bar-tacked pockets
- Extended cuff and waist ribbing