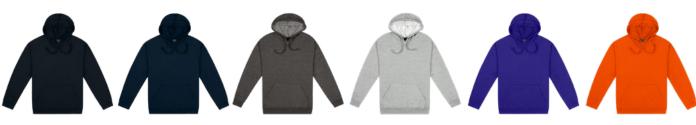

famous Cloke comfort. It's that hoodie you'll want more than one of.

| Adults style <b>EHP</b><br>Half chest |           |  |          | XXL<br>68 | 5XL<br>77 |  |
|---------------------------------------|-----------|--|----------|-----------|-----------|--|
| Kids style <b>EHPK*</b><br>Half chest | 6<br>40   |  | 14<br>52 |           |           |  |
| *Size 6 & 8 Black and Na              | avy only. |  |          |           |           |  |

Measurements are a guide only – standard industry tolerances apply

## FEATURES:

- 280gsm, 80% cotton, 20% poly (charcoal 60/40)
- Anti-pill, pre-shrunk
- Side seam construction for zero twisting
- Flat drawcord with folded/sewn ends
- Pouch pocket
- Tape in shoulder seams
- Twin needle top stitch detail
- Unlined hood suitable for hood prints



black

navy

charcoal marle (adults only) grey marle

deep royal

orange