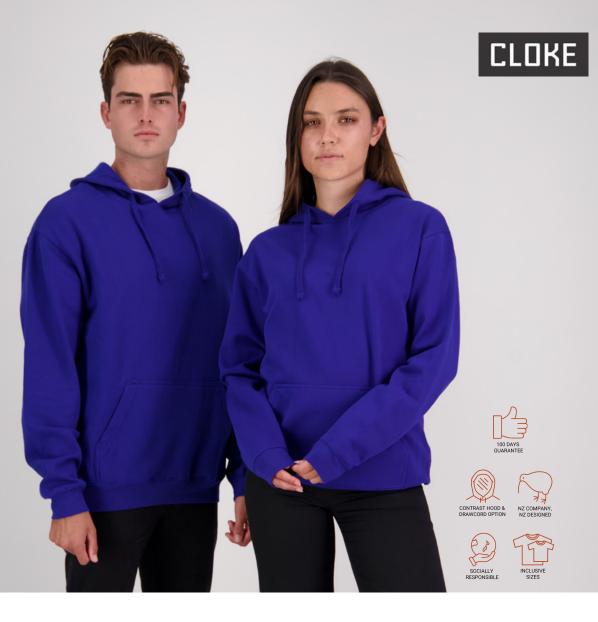

## **EDGE HOODIE**

The Edge hoodie is a great introduction to the famous Cloke comfort. It's that hoodie you'll want more than one of.

| Adults style <b>EHP</b><br>Half chest |           |  |          | XXL<br>68 | 5XL<br>77 |  |
|---------------------------------------|-----------|--|----------|-----------|-----------|--|
| Kids style <b>EHPK*</b><br>Half chest | 6<br>40   |  | 14<br>52 |           |           |  |
| *Size 6 & 8 Black and Na              | avy only. |  |          |           |           |  |

## FEATURES:

- 280gsm, 80% cotton, 20% poly (charcoal 60/40)
- Anti-pill, pre-shrunk
- Side seam construction for zero twisting
- Flat drawcord with folded/sewn ends
- Pouch pocket
- Tape in shoulder seams
- Twin needle top stitch detail
- Unlined hood suitable for hood prints